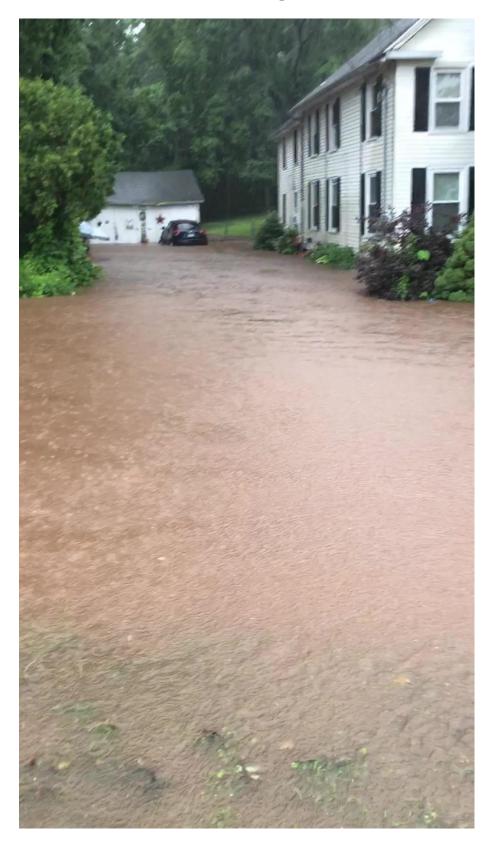

Submission Date and Time: December 2, 2022 no later than 2:00 PM

Title: Drainage Study - Various Locations Project – Town of Cromwell, CT

Cedar Drive and Coles Road, photo taken 07/02/2021



Willow Brook Cross Culvert- Evergreen Road, photo taken 07/09/2021



## Culverts at Evergreen Road and Copper Knoll Drive, photo taken 12/20/2002



## Culvert at Pierson Park Photo 1 of 4, photo taken 07/09/2021



## Culvert at Pierson Park Photo 2 of 4, photo taken 07/09/2021



## Culvert at Pierson Park Photo 3 of 4, photo taken 07/09/2021



## Culvert at Pierson Park Photo 4 of 4, photo taken 07/09/2021



## Drywells -Glenwood Terrace, photo taken 01/23/2018



# Culvert at South Street/ Railroad Trestle, photo taken 07/09/2021