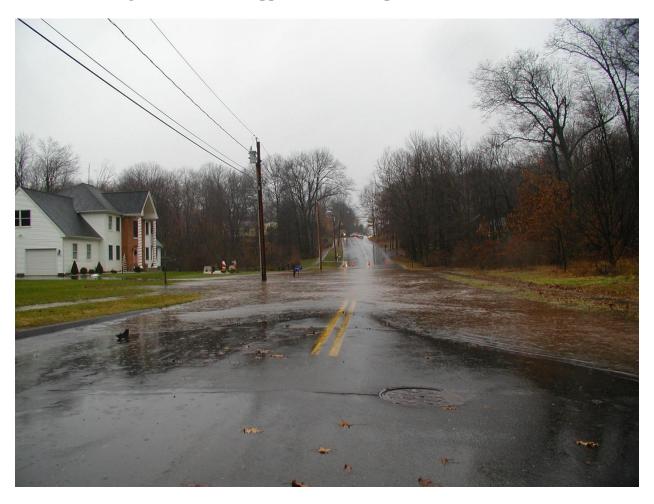

Submission Date and Time: December 2, 2022 no later than 2:00 PM

Title: Drainage Study - Various Locations Project – Town of Cromwell, CT

Cedar Drive and Coles Road, photo taken 07/02/2021



Willow Brook Cross Culvert- Evergreen Road, photo taken 07/09/2021



## Culverts at Evergreen Road and Copper Knoll Drive, photo taken 12/20/2002



## Culvert at Pierson Park Photo 1 of 4, photo taken 07/09/2021



## Culvert at Pierson Park Photo 2 of 4, photo taken 07/09/2021



## Culvert at Pierson Park Photo 3 of 4, photo taken 07/09/2021



## Culvert at Pierson Park Photo 4 of 4, photo taken 07/09/2021



## Drywells -Glenwood Terrace, photo taken 01/23/2018



# Culvert at South Street/ Railroad Trestle, photo taken 07/09/2021