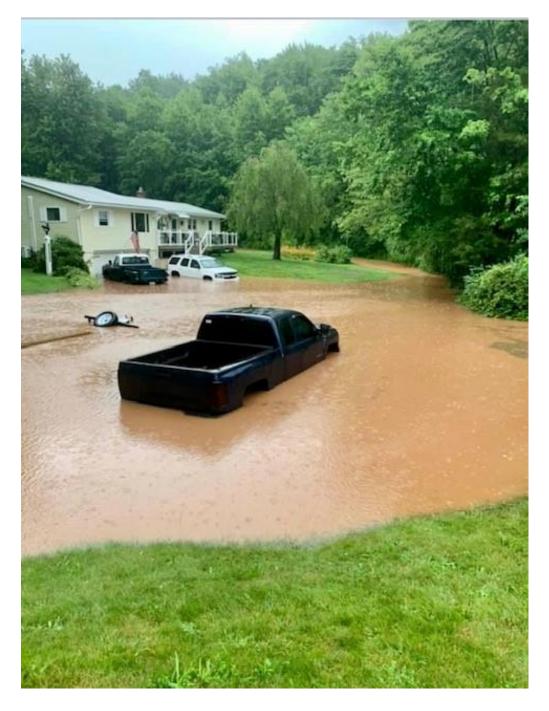

Submission Date and Time: December 2, 2022 no later than 2:00 PM

Title: Drainage Study - Various Locations Project – Town of Cromwell, CT

Cedar Drive and Coles Road, photo taken 07/02/2021

Willow Brook Cross Culvert- Evergreen Road, photo taken 07/09/2021