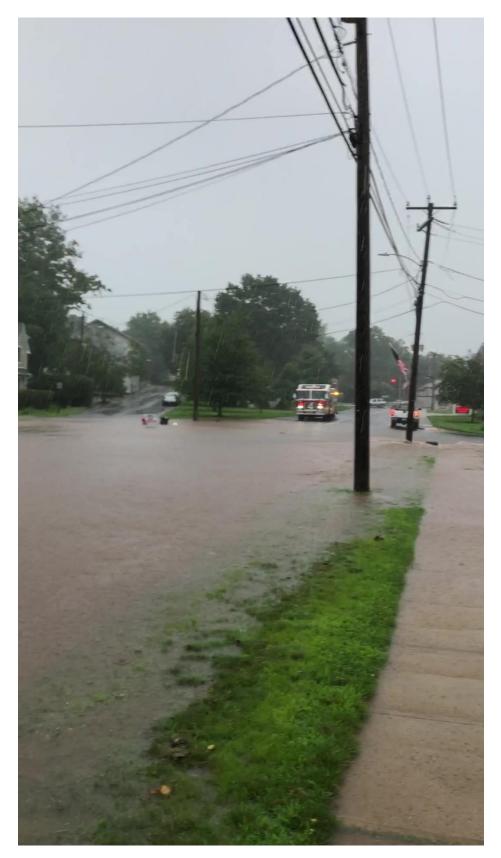

Submission Date and Time: December 2, 2022 no later than 2:00 PM

Title: Drainage Study - Various Locations Project – Town of Cromwell, CT

Cedar Drive and Coles Road, photo taken 07/02/2021

Willow Brook Cross Culvert- Evergreen Road, photo taken 07/09/2021