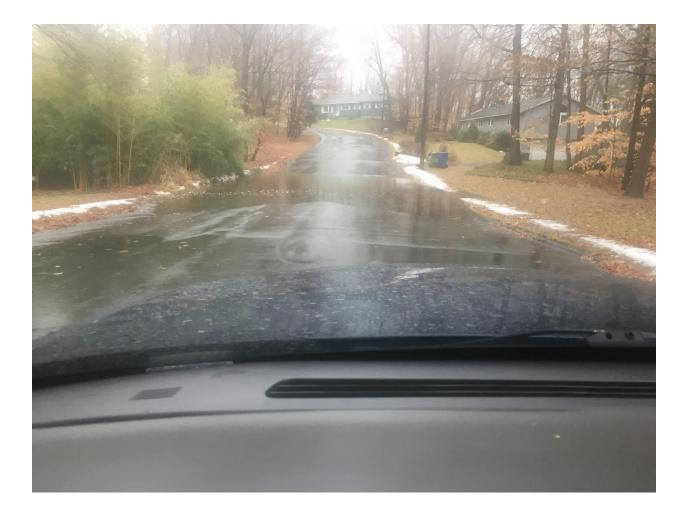

Submission Date and Time: December 2, 2022 no later than 2:00 PM

Title: Drainage Study - Various Locations Project – Town of Cromwell, CT

Cedar Drive and Coles Road, photo taken 07/02/2021



Willow Brook Cross Culvert- Evergreen Road, photo taken 07/09/2021



## Culverts at Evergreen Road and Copper Knoll Drive, photo taken 12/20/2002



## Culvert at Pierson Park Photo 1 of 4, photo taken 07/09/2021



## Culvert at Pierson Park Photo 2 of 4, photo taken 07/09/2021



## Culvert at Pierson Park Photo 3 of 4, photo taken 07/09/2021



## Culvert at Pierson Park Photo 4 of 4, photo taken 07/09/2021



## Drywells -Glenwood Terrace, photo taken 01/23/2018



# Culvert at South Street/ Railroad Trestle, photo taken 07/09/2021