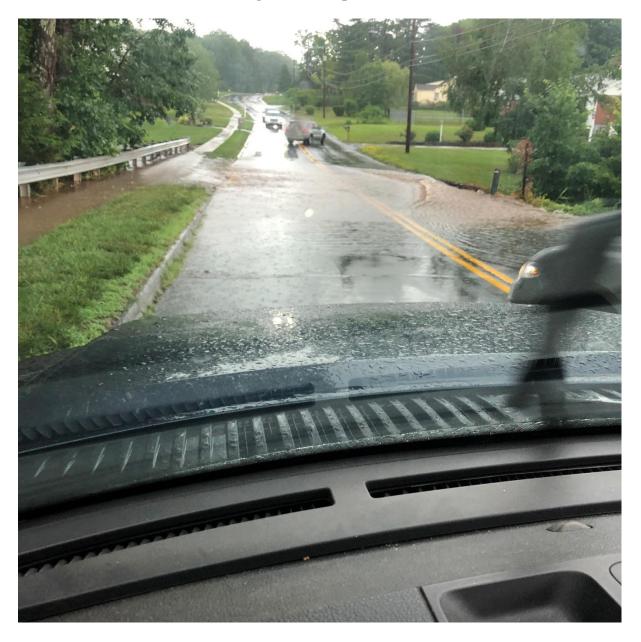

Submission Date and Time: December 2, 2022 no later than 2:00 PM

Title: Drainage Study - Various Locations Project – Town of Cromwell, CT

Cedar Drive and Coles Road, photo taken 07/02/2021

Willow Brook Cross Culvert- Evergreen Road, photo taken 07/09/2021