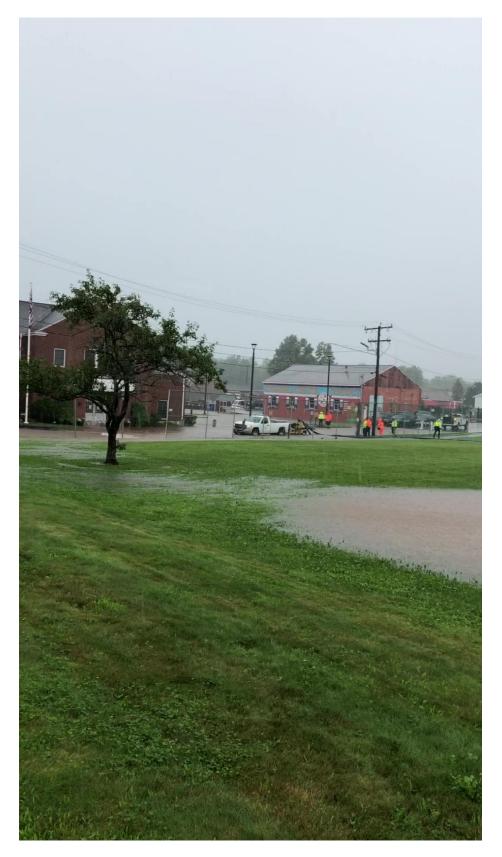

Submission Date and Time: December 2, 2022 no later than 2:00 PM

Title: Drainage Study - Various Locations Project – Town of Cromwell, CT

Cedar Drive and Coles Road, photo taken 07/02/2021



Willow Brook Cross Culvert- Evergreen Road, photo taken 07/09/2021



## Culverts at Evergreen Road and Copper Knoll Drive, photo taken 12/20/2002



## Culvert at Pierson Park Photo 1 of 4, photo taken 07/09/2021



## Culvert at Pierson Park Photo 2 of 4, photo taken 07/09/2021



## Culvert at Pierson Park Photo 3 of 4, photo taken 07/09/2021



## Culvert at Pierson Park Photo 4 of 4, photo taken 07/09/2021



## Drywells -Glenwood Terrace, photo taken 01/23/2018



# Culvert at South Street/ Railroad Trestle, photo taken 07/09/2021