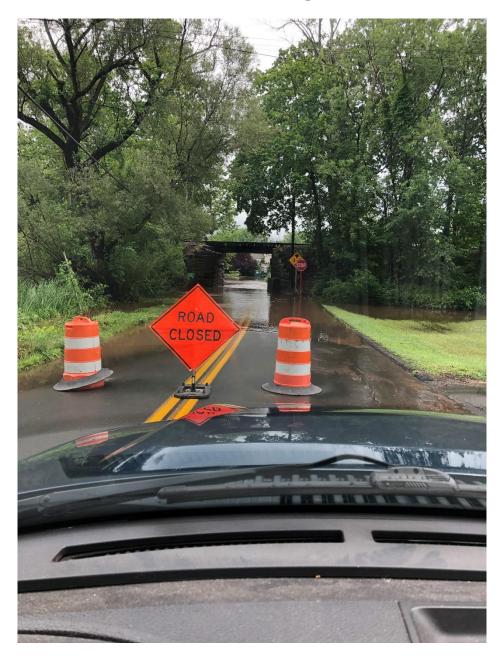

Submission Date and Time: December 2, 2022 no later than 2:00 PM

Title: Drainage Study - Various Locations Project – Town of Cromwell, CT

Cedar Drive and Coles Road, photo taken 07/02/2021



Willow Brook Cross Culvert- Evergreen Road, photo taken 07/09/2021



## Culverts at Evergreen Road and Copper Knoll Drive, photo taken 12/20/2002



## Culvert at Pierson Park Photo 1 of 4, photo taken 07/09/2021



## Culvert at Pierson Park Photo 2 of 4, photo taken 07/09/2021



## Culvert at Pierson Park Photo 3 of 4, photo taken 07/09/2021



## Culvert at Pierson Park Photo 4 of 4, photo taken 07/09/2021



## Drywells -Glenwood Terrace, photo taken 01/23/2018



# Culvert at South Street/ Railroad Trestle, photo taken 07/09/2021