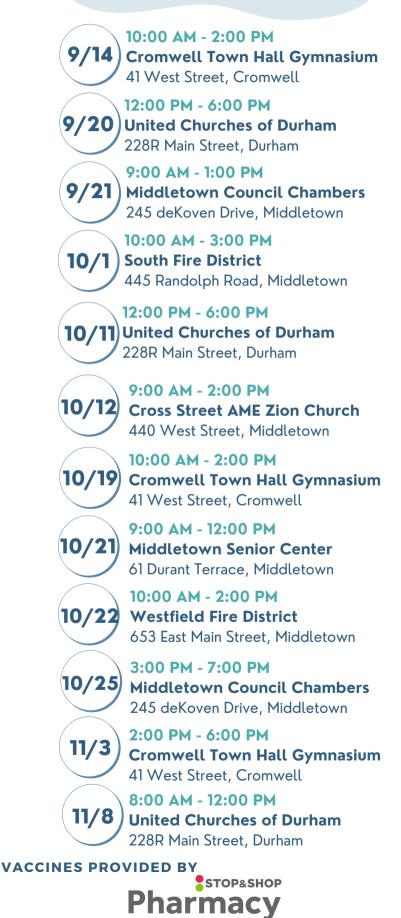

## SEASONAL FLU VACCINE CLINICS

CITIES OF CROMWELL, DURHAM, AND MIDDLETOWN

- Walk-In only
- Must be 9 or older and in good health to receive the flu vaccine
- Residency **not** required
- **Bring Insurance Card** Vaccines free of charge and no copay with most insurance
- Masking and social distancing enforced

## FOR MORE INFORMATION CALL:

**C**ROMWELL HEALTH DEPARTMENT - (860) 632-3426 DURHAM HEALTH DEPARTMENT - (860) 349-8253 MIDDLETOWN HEALTH DEPARTMENT (860) 638-4960

SCAN THE QR CODE OR VISIT OUR WEBSITE TO PRINT CONSENT FORMS AHEAD OF TIME:

## VACCINES AVAILABLE:

SEASONAL INFLUENZA VACCINE SHINGLES VACCINE PNEUMONIA VACCINE T-DAP VACCINE COVID-19 BOOSTER DOSES