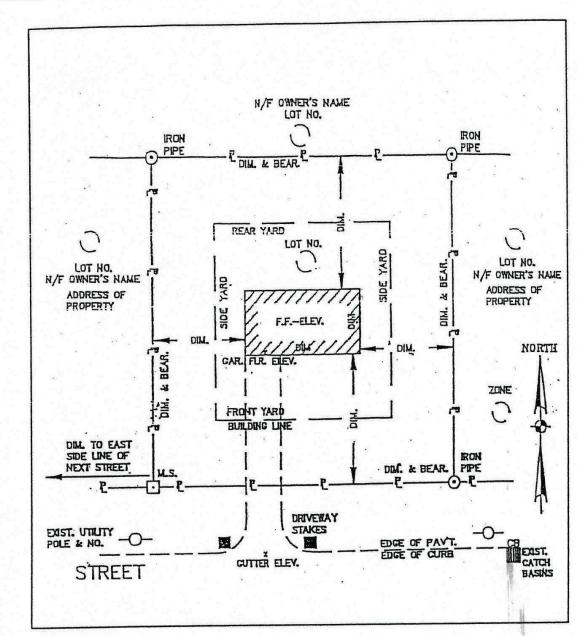

## (B) Building As-Built Information:

- 1. 1<sup>st</sup> floor elevation
- 2. Garage floor elevation
- 3. Top of Foundation wall elevation
- 4. Building setbacks
- 5. Building dimensions incl. all projections
- 6. Basement elevations

## (C) Driveway as-Built Information:

- 1. Street gutter information
- 5. Driveway location stakes shown and in place in field / opening width

## (F) Site Information:

3. Benchmark Reference

## (G) Environmental Information (if appropriate):

- 1. 100 yr. Flood limit (FEMA)
- 2. Wetland limits
- 3. Erosion & sedimentation controls
- 4. Construction entrance

#### (H) Drawing Requirements:

- 1. Plan size 18"x24" or 24"x36"
- 2. Plan sale 1"=20' or 1"=40'
- 3. North arrow
- 4. Area Location/Zoning Map
- 5. Seal, signature & certification of surveyor, architect and/ or engineer

NOTES:

- 1. IF REQUIRED, SHOW SUBDRAINAGE AROUND FOUNDATION AND METHOD OF DISPOSAL
- 2. FRONT PROPERTY CORNERS ARE TO BE IN PLACE REAR PROPERTY CORNERS ARE TO BE SET PRIOR TO C.O.
- 3. SOIL EROSION CONTROLS, (SILT FENCE, HAY BALES & CONSTRUCTION ENTRANCE) TO BE SHOWN
- 4. SHOW TWO STAKES TO INDICATE DRIVEWAY LOCATION AT EDGE OF ROAD